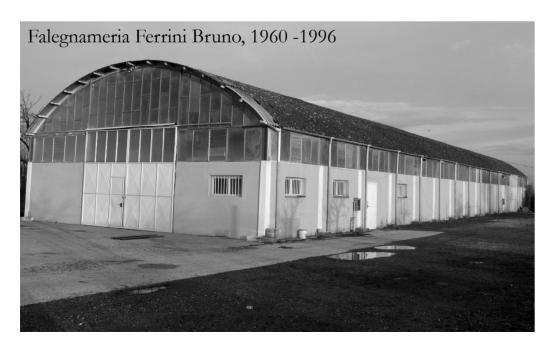

(Mary Lou Cook)

Our story begins in Tuscany in 1921, when FERRUCCIO FERRINI opened his artisan workshop in the heart of Tuscany, a land of art and culture, dedicating himself to the production of modern furniture for the home. In the 1960s he was joined by his son Bruno who, in collaboration with the masters of the Art Institute of Cascina, specialized in the creation of interior furnishings. When joined by Ferruccio's grandson Franco, at the beginning of the 90s, the artisan carpentry workshop was transformed into a dynamic company and with the purchase of new machinery, the entire production system was updated.