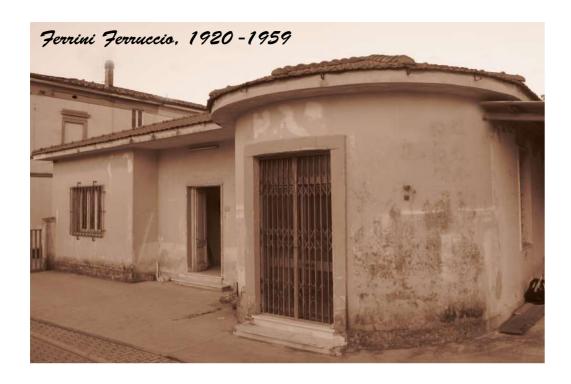

(Mary Lou Cook)

Our story begins in Tuscany in 1921, when FERRUCCIO FERRINI opened his artisan workshop in the heart of Tuscany, a land of art and culture, dedicating himself to the production of modern furniture for the home. In the 1960s he was joined by his son Bruno who, in collaboration with the masters of the Art Institute of Cascina, specialized in the creation of interior furnishings. When joined by Ferruccio's grandson Franco, at the beginning of the 90s, the artisan carpentry workshop was transformed into a dynamic company and with the purchase of new machinery, the entire production system was updated.